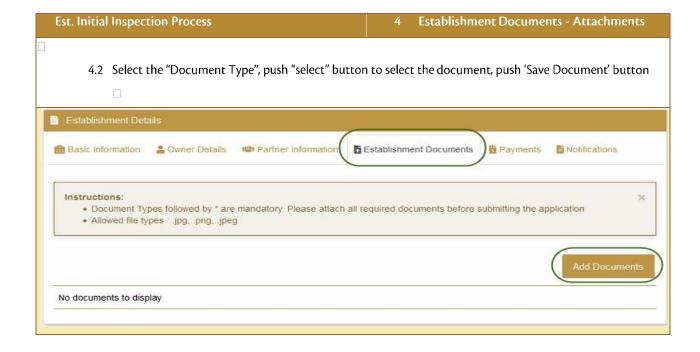

#### • Required documents/ site requirements:

Applicant has to fill the <u>Site inspection checklist</u> prior to the site visit and attach the filled checklist through the system along with the site location map (<u>Figure 2</u> & <u>Figure 3</u>).

#### • Required documents:

- Applicant has to submit the drawing plan(s) of the facility Referring to the <u>Engineering Submission Requirements</u> through the online system, the drawing should be attached in the establishment document attachment (<u>Figure 2</u>).
- If the capacity of the file(s) is higher than the allowable attachment size, the file(s) may be uploaded as a DropBox link in the dedicated field through the system (**Figure 3**).

## الإمارات العربية المتحدة وزارة الصححة و وقاية المجتمع

Figure 2 Establishment documents - attachments

Figure 3 Establishment details - Basic information