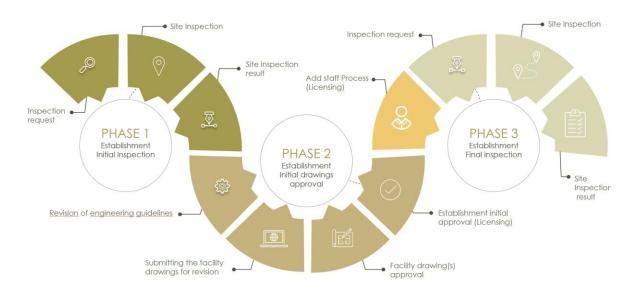

## Procedure of Issuing Healthcare facility building approval from the engineering section (Figure 1):

The following process is applied for New facility, Location Change, Type Change, Re-registration applications request types through the online system. Whereas, Layout-Change/Extensions request are applied through the email.

#### **Appendix:**

Figure 1 Procedure of issuing healthcare facility building approval from the engineering section