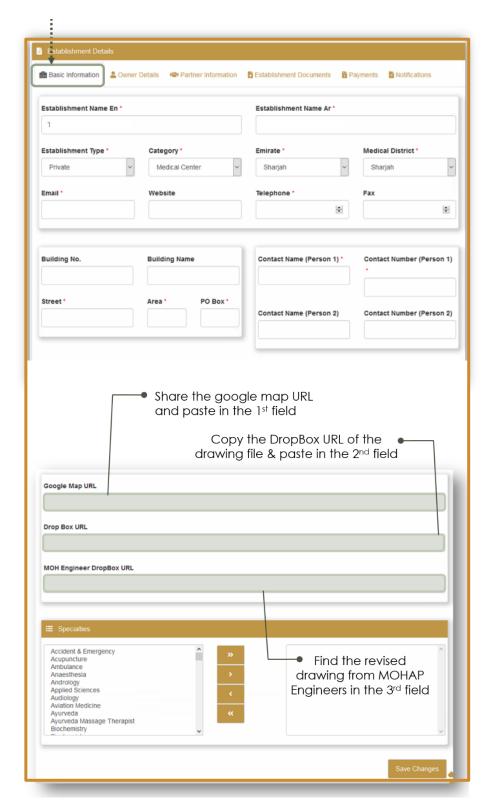

#### • Required documents:

- Applicant has to submit the drawing plan(s) of the facility Referring to the <u>Engineering Submission Requirements</u> through the online system, the drawing should be attached in the establishment document attachment (<u>Figure 2</u>).
- If the capacity of the file(s) is higher than the allowable attachment size, the file(s) may be uploaded as a DropBox link in the dedicated field through the system (**Figure 3**).

## الإمارات العربية المتحدة وزارة الصححة و وقاية المجتمع

Figure 2 Establishment documents - attachments

Figure 3 Establishment details - Basic information