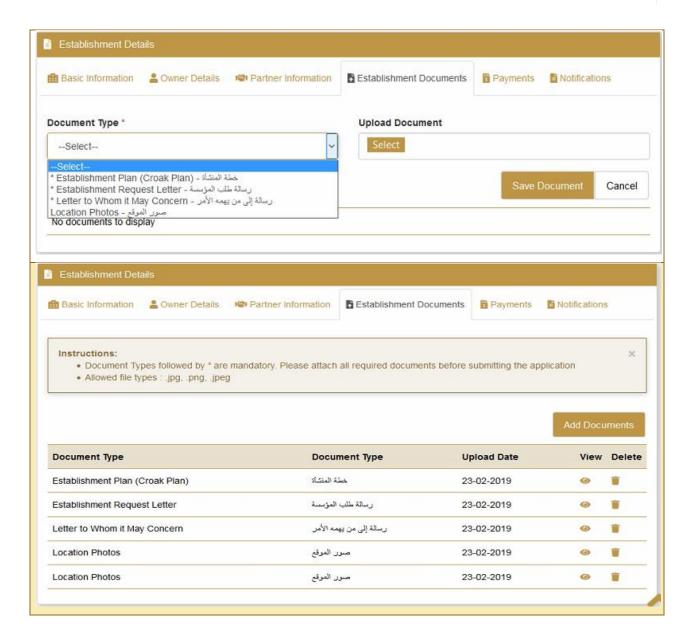

#### • Required documents/ site requirements:

Applicant has to fill the <u>Site inspection checklist</u> prior to the site visit and attach the filled checklist through the system along with the site location map (<u>Figure 2</u> & <u>Figure 3</u>).

#### • Required documents:

- Applicant has to submit the drawing plan(s) of the facility Referring to the <u>Engineering Submission Requirements</u> through the online system, the drawing should be attached in the establishment document attachment (<u>Figure 2</u>).
- If the capacity of the file(s) is higher than the allowable attachment size, the file(s) may be uploaded as a DropBox link in the dedicated field through the system (**Figure 3**).

## الإمارات العربية المتحدة وزارة الصححة و وقاية المجتمع

Figure 2 Establishment documents - attachments

Figure 3 Establishment details - Basic information